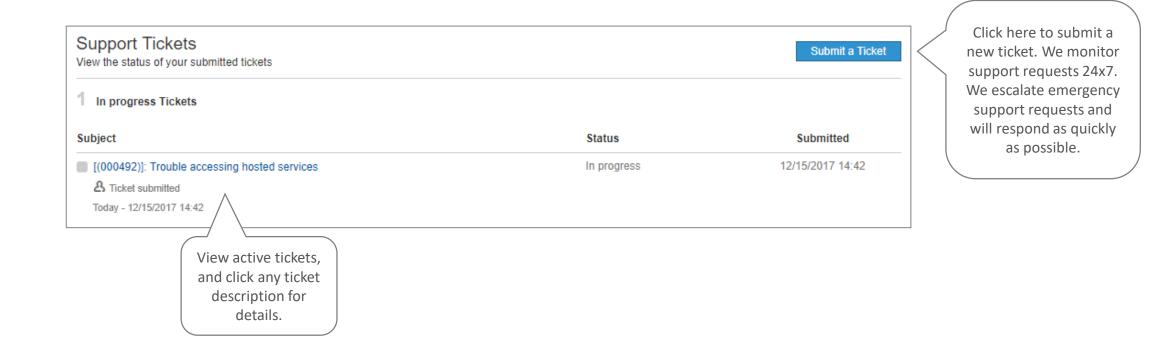

## Support

#### Submit support tickets and check status of in-progress tickets.