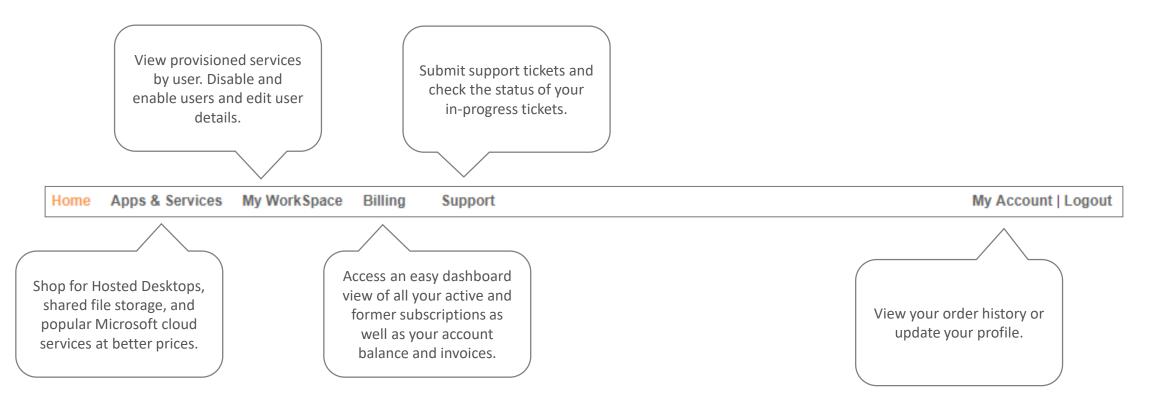

## Managing Your SimplyClouds Account

In addition to shopping for cloud services, in the SimplyClouds Marketplace you can access and update information regarding your SimplyClouds account.

#### Apps & Services

Select Apps & Services to shop for Hosted Desktops and Microsoft hosted applications at great prices.

### My WorkSpace

## Billing

#### View your invoices as well as active and cancelled subscriptions.

## Support

#### Submit support tickets and check status of in-progress tickets.

#### My Account

# Use your My Account page to view your order history and update your profile.