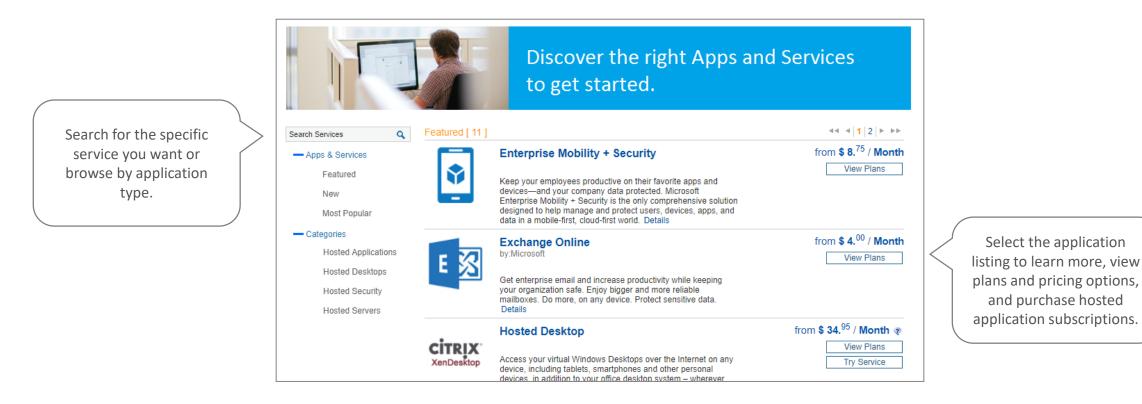

#### Apps & Services

Select Apps & Services to shop for Hosted Desktops and Microsoft hosted applications at great prices.

## Welcome to the SimplyClouds Marketplace

SimplyClouds is the best way for you to easily provide hosted business applications to your users.

SimplyClouds can help you with mission-critical applications including:

- **Best-in-class hosted desktops** powered by Citrix—featuring full control of the desktop experience with near-native performance
- Professional-grade Microsoft Office 365 at the lowest available prices
- The full range of **Microsoft cloud services** including Exchange Online, OneDrive, Skype, and Azure
- Shared online file storage
- Any desktop application you wish to provide as a hosted service
- Hybrid cloud environments