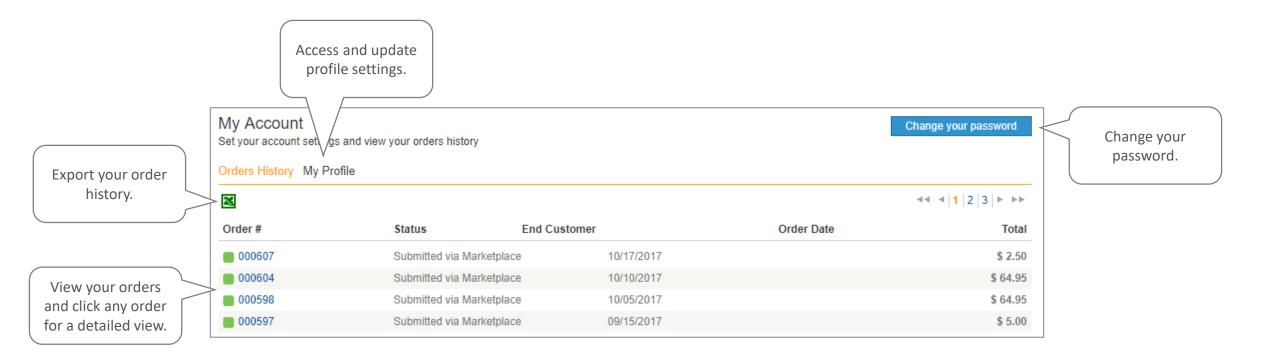

#### My Account

# Use your My Account page to view your order history and update your profile.