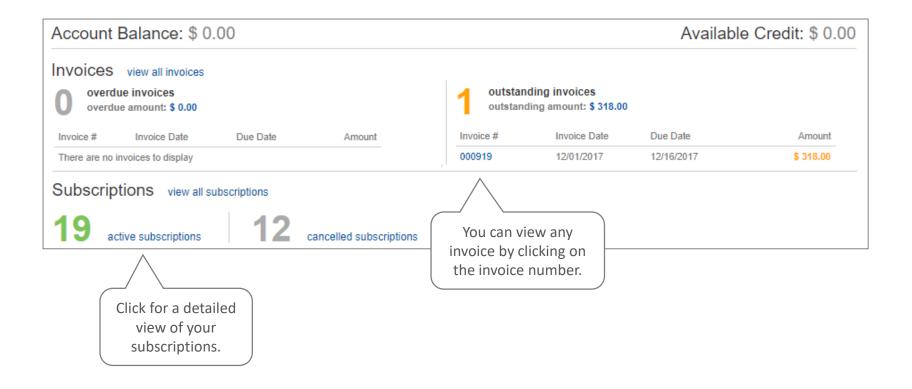

## Billing

#### View your invoices as well as active and cancelled subscriptions.